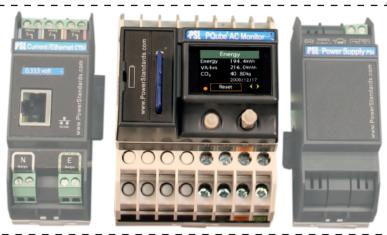

## P-QUBE The best power quality /energy /carbon monitor ever!

## Energy monitoring: "The most accurate little monitor on the market. Complete energy information."

- Watts, VA, VAR's, true Power Factor, Watt-hours, VA-hours.
- Daily and accumulated CO2, and CO2 rate (patent pending).
- Peaks: single-cycle peak, 1-minute, and 15-minute averages.
- CT ratios support up to 50,000 amps . PT ratios support up to 6,900,000 volts.
- Daily, weekly, monthly trends. Load duration curves and more.

No software required!