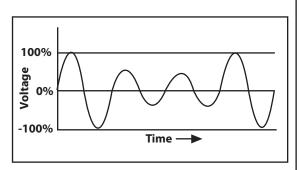

## PROBLEMS????

- Are you facing voltage drop from 10% up to 90%?
- Are you facing any interruption on production from 1 minute to almost an hour?
- Are you facing tripping of protective devices and sensitive equipments?
- Disconnection and loss of efficiency in electronic rotating machine?

We can assist in providing the best solutions to reduce the damages, protect from deep voltage sags and other problems during sags such as voltage imbalance, phase shifting, waveform distortion surges etc.